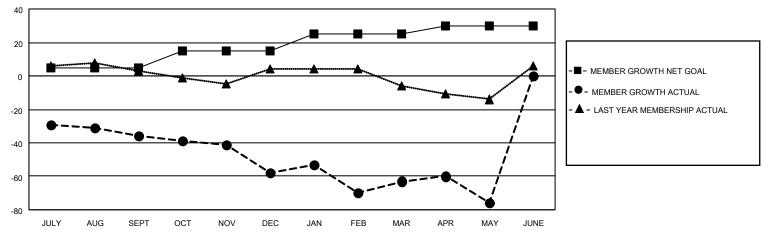

## GOALS AND ACTUAL MEMBERS CUMULATIVE

| DROPPED CLUBS: 4 |     | 19 CLUBS OF 60 ADDED 1 OR<br>MORE NEW MEMBERS | GENDER DISTRIBUTION                |              |  |
|------------------|-----|-----------------------------------------------|------------------------------------|--------------|--|
|                  |     | MORE NEW MEMBERS                              | MALE 524 (44.71%)                  |              |  |
|                  |     |                                               | FEMALE                             | 647 (55.20%) |  |
| DROPPED MEMBERS  |     |                                               | NON BINARY                         | 0 (0.00%)    |  |
|                  | _   |                                               | PREFER NOT TO ANSWER               | 1 (0.09%)    |  |
| DECEASED         | 5   |                                               |                                    |              |  |
| CLUB CANCELLED   | 23  | CLICK HERE FOR CUMULATIVE                     | TOTAL FAMILY UNIT MEMBERS          | 27           |  |
| OTHER            | 94  | MEMBERSHIP DATA                               |                                    |              |  |
| TOTAL            | 122 |                                               | FAMILY MEMBERS PAYING HALF DUES 14 |              |  |
|                  |     |                                               |                                    |              |  |